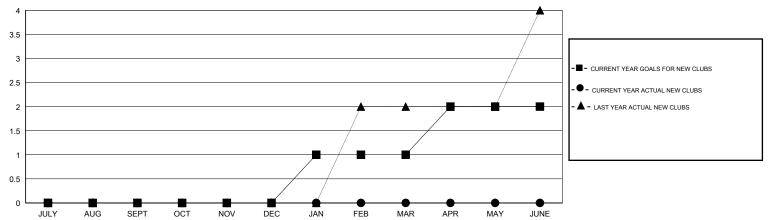

| 0                   | 0                          | 0                           | OCT/NOV/DEC           | 35                 | 0                                | 0                            | 0                           |  |
| JAN/FEB/MAR   | 1                | 0                   | 0                          | 0                           | JAN/FEB/MAR           | 60                 | 0                                | 0                            | 0                           |  |
| APR/MAY/JUNE  | 1                | 0                   | 0                          | 0                           | APR/MAY/JUNE          | 65                 | 0                                | 0                            | 0                           |  |

### GOALS AND ACTUAL NEW CLUBS CUMULATIVE



#### GOALS AND ACTUAL MEMBERS CUMULATIVE



| DROPPED CLUBS: 0  DROPPED MEMBERS |        | 8 CLUBS OF 81 ADDED 1 OR MORE NEW MEMBERS | GENDER DISTRIBU<br>MALE<br>FEMALE | TION<br>1,079 (70.57%)<br>450 (29.43%) |     |
|-----------------------------------|--------|-------------------------------------------|-----------------------------------|----------------------------------------|-----|
| DECEASED CLUB CANCELLED           | 1<br>0 | CLICK HERE FOR HEALTH ASSESSMENT DATA     | FAMILY UNIT MEMBERS               |                                        | 200 |
| OTHER                             | 42     |                                           | HEAD OF HOUSEHOLD                 |                                        | 95  |
| TOTAL                             | 43     |