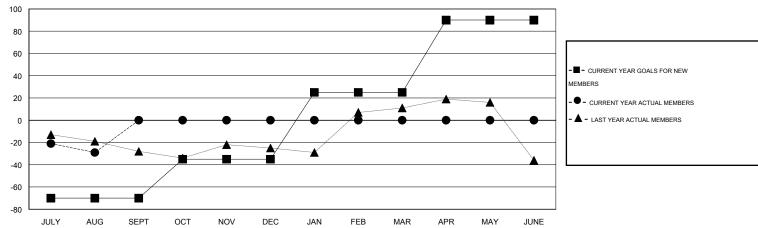

#### GOALS AND ACTUAL MEMBERS CUMULATIVE

| DROPPED CLUBS: 0  DROPPED MEMBERS |        | 8 CLUBS OF 81 ADDED 1 OR MORE NEW MEMBERS | GENDER DISTRIBU<br>MALE<br>FEMALE | TION<br>1,079 (70.57%)<br>450 (29.43%) |     |
|-----------------------------------|--------|-------------------------------------------|-----------------------------------|----------------------------------------|-----|
| DECEASED CLUB CANCELLED           | 1<br>0 | CLICK HERE FOR HEALTH ASSESSMENT DATA     | FAMILY UNIT MEMBERS               |                                        | 200 |
| OTHER                             | 42     |                                           | HEAD OF HOUSEHOLD                 |                                        | 95  |
| TOTAL                             | 43     |                                           | NON-HEAD OF HOUSEHOLD             | )                                      | 105 |